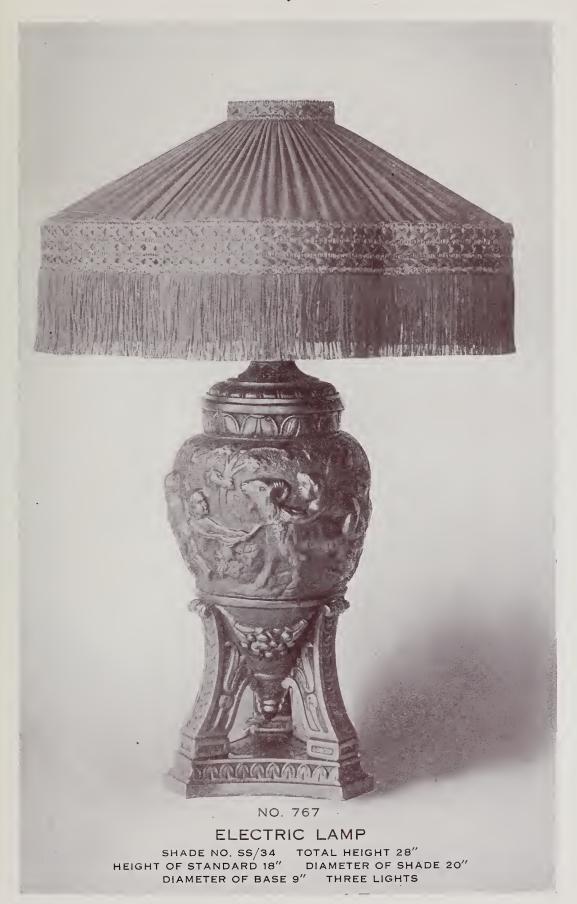

### BRONZE

Price with Shade \$53.00

Price without Shade \$36.00

Price of Lamp only in Polychrome Finish, \$44.00

NO. 769 ELECTRIC LAMP

SHADE NO. SS/34 TOTAL HEIGHT 26" HEIGHT OF VASE 16" DIAMETER OF SHADE 20" DIAMETER OF BASE 6½" THREE LIGHTS